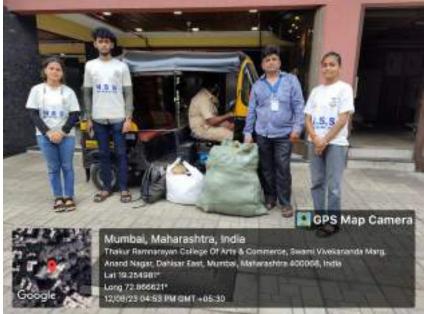

ac.org.in • WebSite : www.troac.org.i



# SUGGESTIONS/COMMENTS.

• Frequency of such social awareness activity should be increased for the motivation of the society.

# **BEST LIKED PART OF THE PROGRAM**

- Use of activity-based approach.
- Active involvement from the volunteers and students.
- Significance to help, share and spread happiness among the society.

# **Outcome of event Bal Gurukul:**

After the activity the volunteers were able to:

- Promote selfless service and bring happiness to others.
- Promote a positive attitude towards elders in our society.
- Realize the importance of village development and education programmes.

Birge

**Programme Officer** 

MUMBAI 400 Owl

Principal

N.S.S.

Thakur Ramnarayan Educational Campus, S. V. Road, Dahisar (East), Mumbai - 400 068









Platfor Patricongen Administrative (persons A. V. Annie, Saltino (Said, Marchar, 1981-198) Mark, vitt. 1981 A. Piller I. (M. 1981) (1981) B. Gald, Saltino (Strick I. Annie I. (M. 1981) (1981) B. Gald, Saltino (Strick I. (M. 1981) (1981) (1981) (1981)



TRCAC DC/IP/02/023/2023-24

Date: 02/02/2024

# NOTICE (DC)

Department of B.Com. (Accounting & Finance) is proud to inform that Thakur Ramnarayan College of Arts & Commerce in collaboration with the STAR HEALTH AND ALLIED INSURANCE COMPANY LTD has come up with the training programme 'SAKSHAM' for the students of E.Y.B.A.F. and F.Y.B.COM. 2023-24 Batch.

This unique training programme will provide commerce undergraduate college students a gateway to enter in the corporate world based on real and valuable experiences.

Details of the Tra