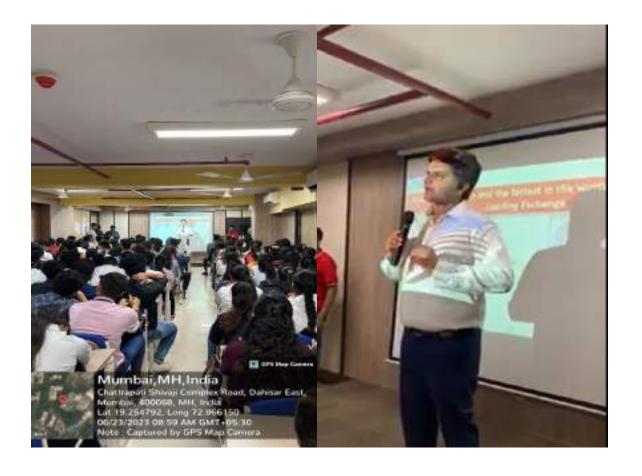

Details of the Seminar is as follows:

Series 1: "Introduction to Securities Market"

Resource Person: Mr. Dhaval Pandhi

Day: Friday

Date: 23rd June, 2023

Time: 8:30 am to 9:30 am

Venue: First floor, Seminar Hall

#### Activity Report

"Seminar on Series 1:- Introduction to Securities Market"

By B.Com. (A & F) Department

Date: 23<sup>st</sup> June, 2023

Time: 08:30 a.m. to 09:30 a.m.

### BRIEF INTRODUCTION

Department of B.Com (Accounting & Finance) of Thakur Ramnarayan College of Arts and Commerce had initiated a series of Seminars on "Financial Literacy Awareness", Series 1: "Introduction to Securities Market" on 23<sup>rd</sup> June 2023 from 8:30 a.m. to 9:30 a.m. It was attended by the second and third year students of B.A.F., B.M.S. and B.COM. Department. The resource person for the seminar was Mr. Dhaval Pandhi, certified ACCA (Association of Chartered Certified Accountant). He is an Account Manager in Sykes & Ray Edupro, and Lecturer for the Professional courses such CA & CS. The resource person addressed the purticipants with his comprehensive thoughts on the securities market. The session was effective and fruitful for the students. The seminar was interactive as the participants interacted with the resource person. The session ended with a question-answer session and a formal vote of thanks.