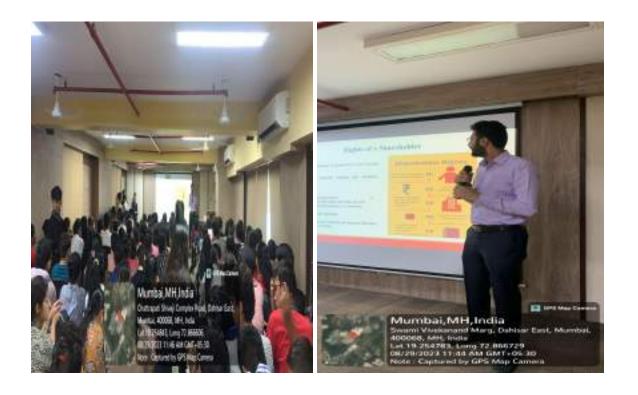

#### Activity Report

"Seminar on Series 1:- Introduction to Securities Market"

By B.Com. (A & F) Department

Date: 23<sup>st</sup> June, 2023

Time: 08:30 a.m. to 09:30 a.m.

### BRIEF INTRODUCTION

Department of B.Com (Accounting & Finance) of Thakur Ramnarayan College of Arts and Commerce had initiated a series of Seminars on "Financial Literacy Awareness", Series 1: "Introduction to Securities Market" on 23<sup>rd</sup> June 2023 from 8:30 a.m. to 9:30 a.m. It was attended by the second and third year students of B.A.F., B.M.S. and B.COM. Department. The resource person for the seminar was Mr. Dhaval Pandhi, certified ACCA (Association of Chartered Certified Accountant). He is an Account Manager in Sykes & Ray Edupro, and Lecturer for the Professional courses such CA & CS. The resource person addressed the purticipants with his comprehensive thoughts on the securities market. The session was effective and fruitful for the students. The seminar was interactive as the participants interacted with the resource person. The session ended with a question-answer session and a formal vote of thanks.

## DETAILS OF PARTICIPANTS:

| 04  |
|-----|
| 155 |
| 159 |
|     |